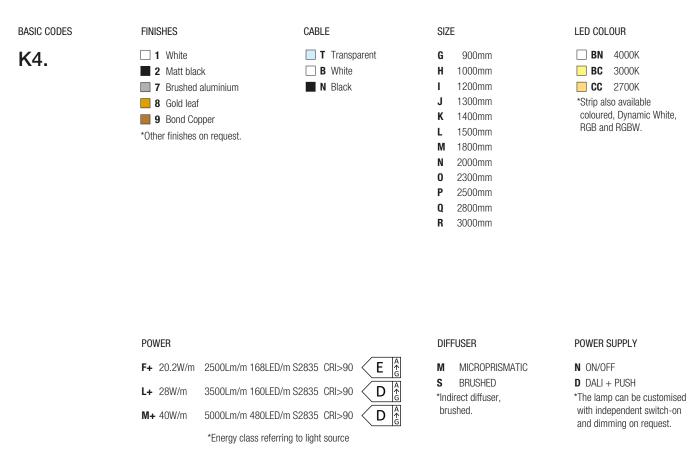

## Code example: SUSPENSION KAPPA MAGNETIC + White + Black cable + 900mm + 3000K + 28W/m CRI>90 + brushed diffuser + 0N/0FF = Code: K4.1NGBCL+SN