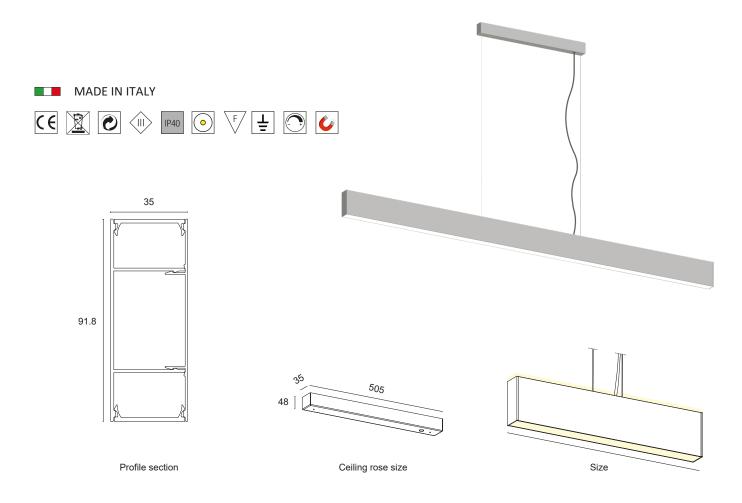

Suspension mounting with central magnetic ceiling rose, steel ropes and concealed screws; 3000 mm cable, choice of finish.

Constant 24Vdc voltage supply Power supply included and integrated