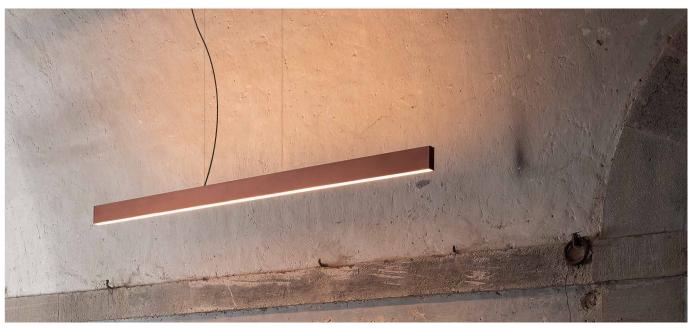

## MAGNETIC KAPPA SUSPENSION K4.

Decorated, anodised aluminium direct and indirect emission suspension light complete with brushed or microprismatic diffuser and high-brightness LED source with a high Lumen/Watt ratio and CRI>90. Suitable as primary technical decorative lighting for residential, commercial, office, retail and general lighting. 'Full light' diffusion.

Suspension mounting with central magnetic ceiling rose, steel ropes and concealed screws; 3000 mm cable, choice of finish.

Constant 24Vdc voltage supply Power supply included and integrated